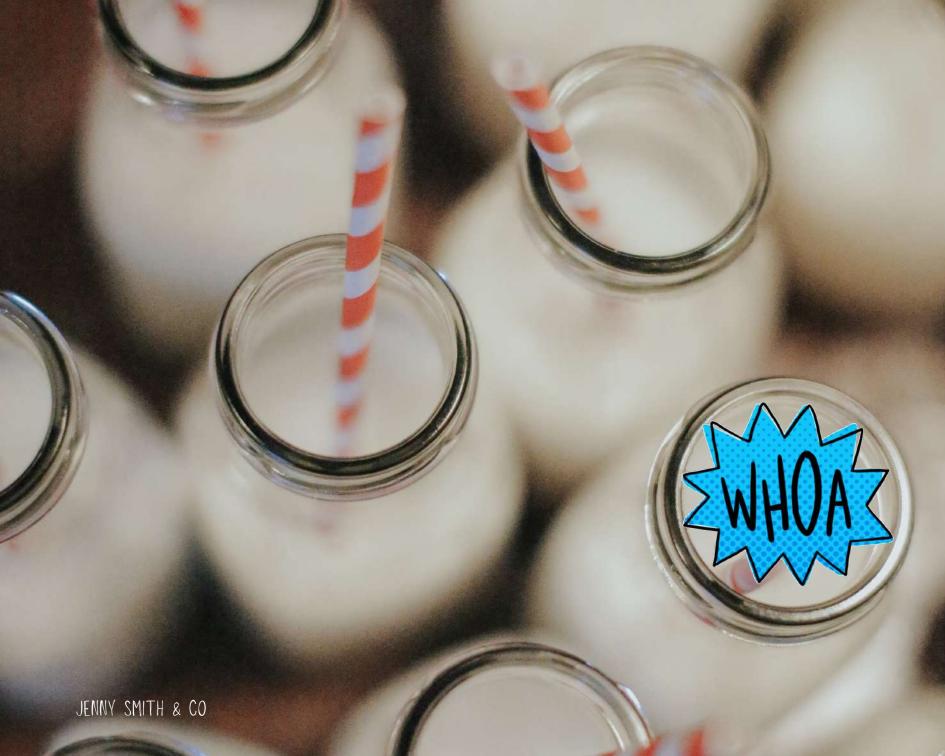

### Signature Cocktails

Lunch Milk, LIME JUICE, SIMPLE SYRUP, TITO'S VODKA

Teacher's Pet

SMOKED APPLE BUTTER, GOSLINGS RUM, DASH OF LEMON JUICE, GINGER BEER, SERVED OVER ICE

Arrival Snacks

BROWNED BUTTER & MAPLE POPCORN
BLUEBERRY HAND PIE
MINI TACOS