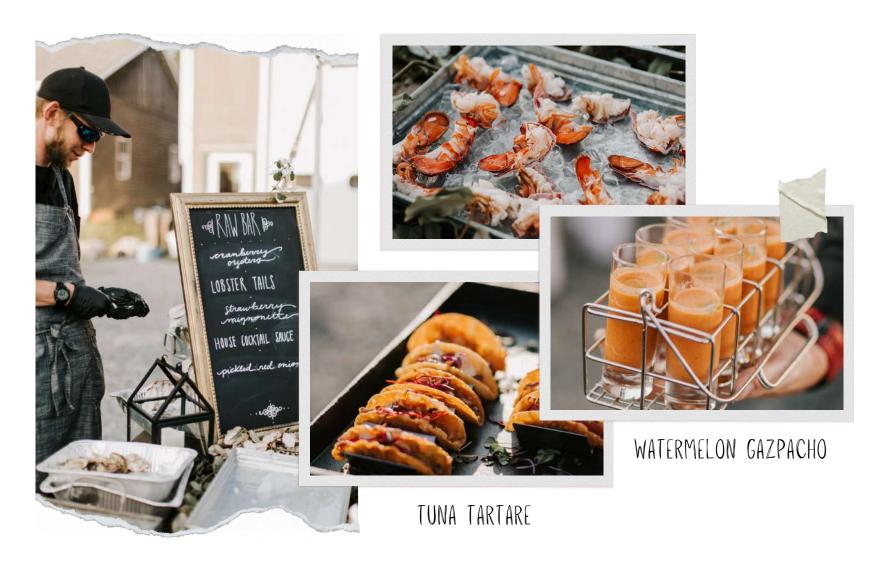

### Cocktail Hour

EARLY SUMMER OYSTER BAR WITH LOBSTER
CHICKEN & WAFFLE CONE
BRIE AND BLUEBERRY "POP TART"
CANDIED BACON BLT SLIDER
SPICY TUNA TARTARE
WATERMELON GAZPACHO SHOOTER
MINI CRAB CAKES

Pre-set First Course
CHARCUTERIE BOARD

## Cocktail Hour - Raw Bar & Rassed Apps