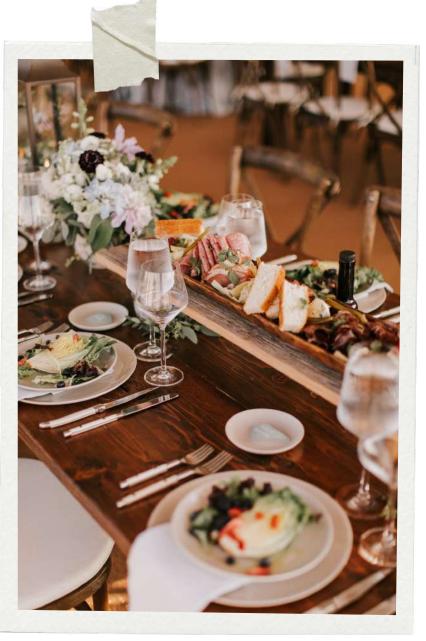

Family-Style Dinner

FARMER'S MARKET GREEN SALAD
SWEET CORN & LOCAL TOMATO CAPRESE
ROASTED WILD SALMON
GAUCHO GRILLED STEAK
KALE & FARRO SALAD

Late right Snacks

MINI MAC & CHEESE BELGIAN FRIES SUMMER FLATBREAD PIZZA STATION

# Family-style Dinner

JAMIE MERCUIO PHOTOGRAPHY