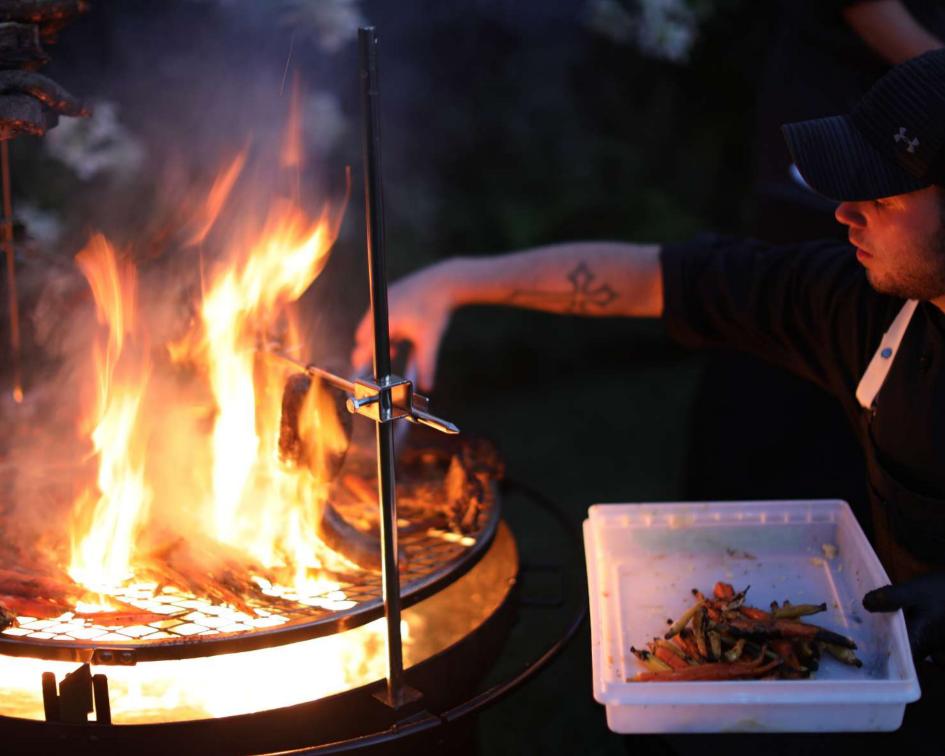

### Cocktail Hour

VIKING CHIC GRAZING TABLE
DEVILED QUAIL EGGS WITH BACON & TOMATO
HOUSE-MADE SAUSAGE SLIDER
CROSTINI

Family-Style Dinner

WHOLE FIRE ROASTED LAMB & LEMON ROSEMARY CHICKEN ROASTED VEGETABLES SUMMER SALAD Dessert

# Viking Inspiration