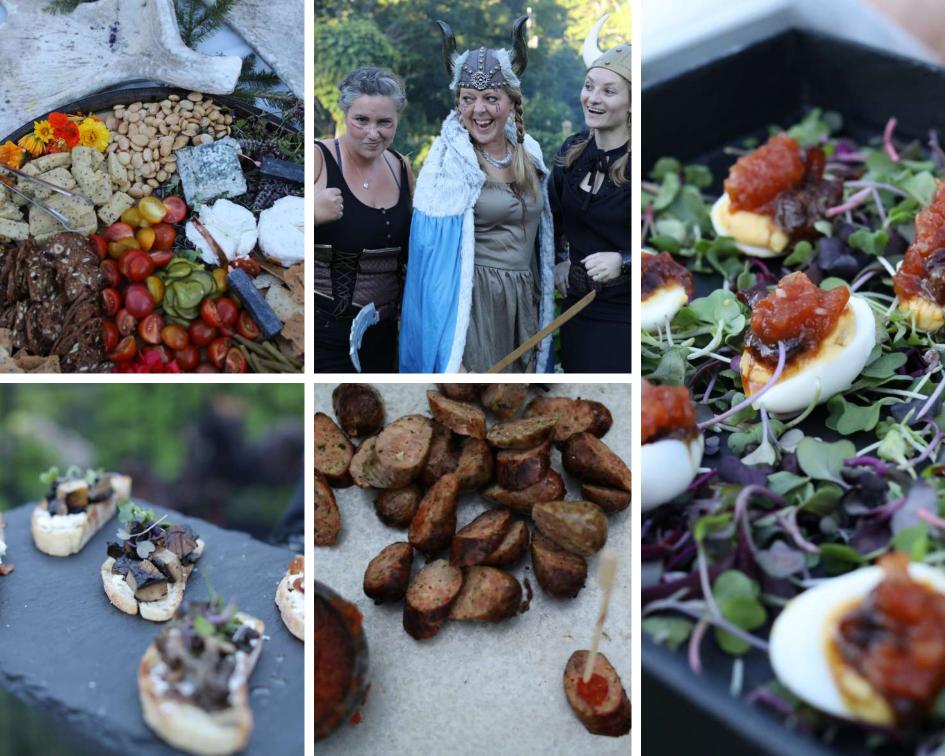

### Cocktail Hour

VIKING CHIC GRAZING TABLE
DEVILED QUAIL EGGS WITH BACON & TOMATO
HOUSE-MADE SAUSAGE SLIDER
CROSTINI

Family-Style Dinner

WHOLE FIRE ROASTED LAMB & LEMON ROSEMARY CHICKEN ROASTED VEGETABLES SUMMER SALAD Dessert

# Viking Inspiration