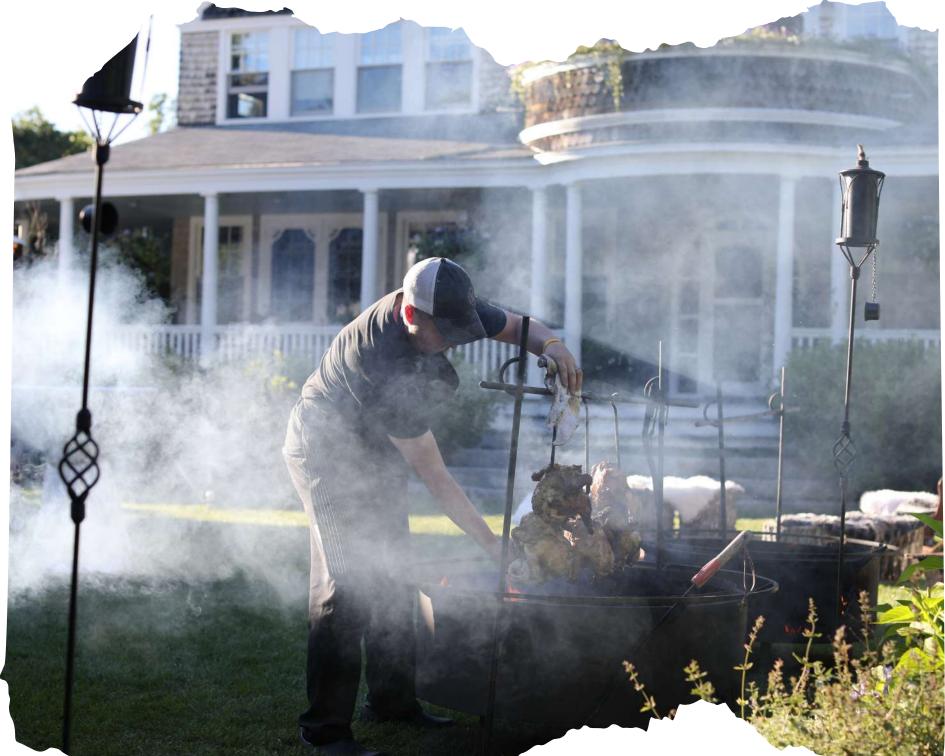

### Cocktail Hour

VIKING CHIC GRAZING TABLE
DEVILED QUAIL EGGS WITH BACON & TOMATO
HOUSE-MADE SAUSAGE SLIDER
CROSTINI

Family-Style Dinner

WHOLE FIRE ROASTED LAMB & LEMON ROSEMARY CHICKEN ROASTED VEGETABLES SUMMER SALAD Dessert

# Viking Inspiration