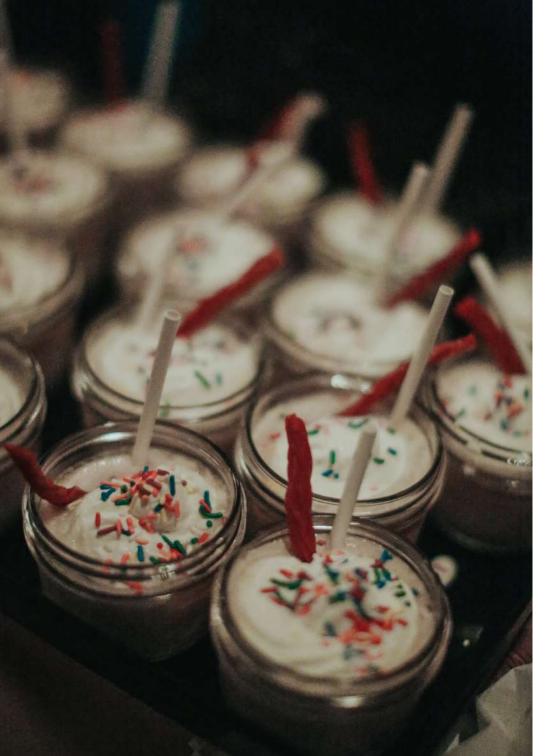

### Throwback Dessert Station

WHOPPERS® CHOCOLATE DIPPED SHORTBREAD COOKIES

MINI CHERRY MILKSHAKES WITH TWIZZLERS® STRAWS, LOCALLY MADE ICE CREAM

MINI PB N' J TARTLETS.

JENNY SMITH & CO

CATERING & BEVERAGE