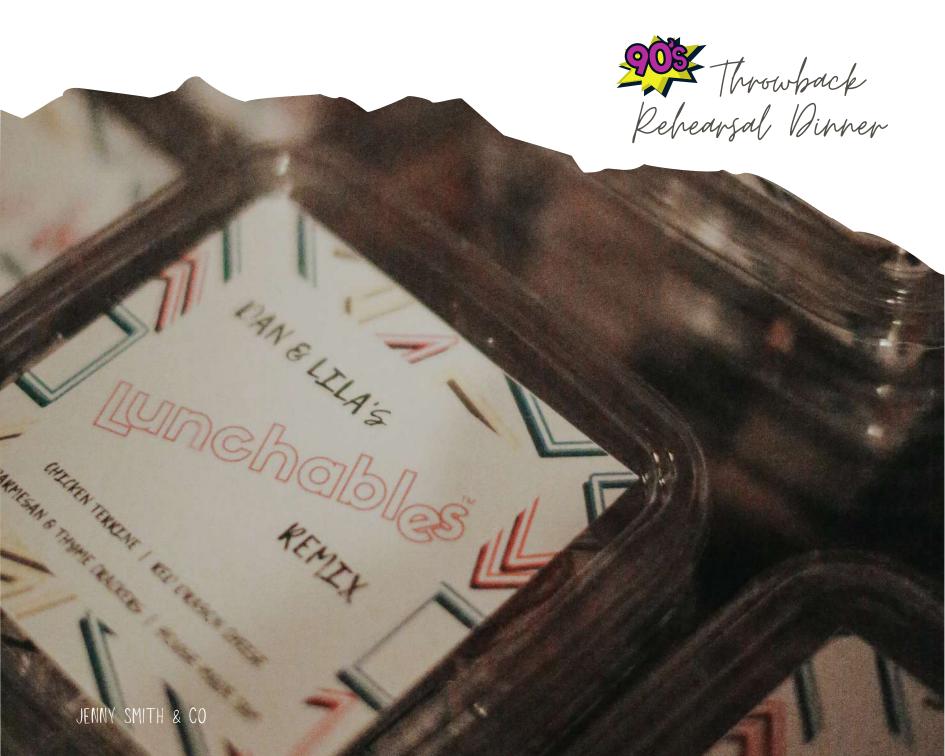

Passed Appetizers & Stations

CHICKEN & WAFFLE CONE

MINI LOBSTER POT PIE

GORGONZOLA & ONION JAM FLATBREAD

"TUNA ON WHITE BREAD"

GROWN-UP BOLOGNA SANDWICHES

CHARCUTERIE "LUNCHABLE" BOX

JENNY SMITH & CO