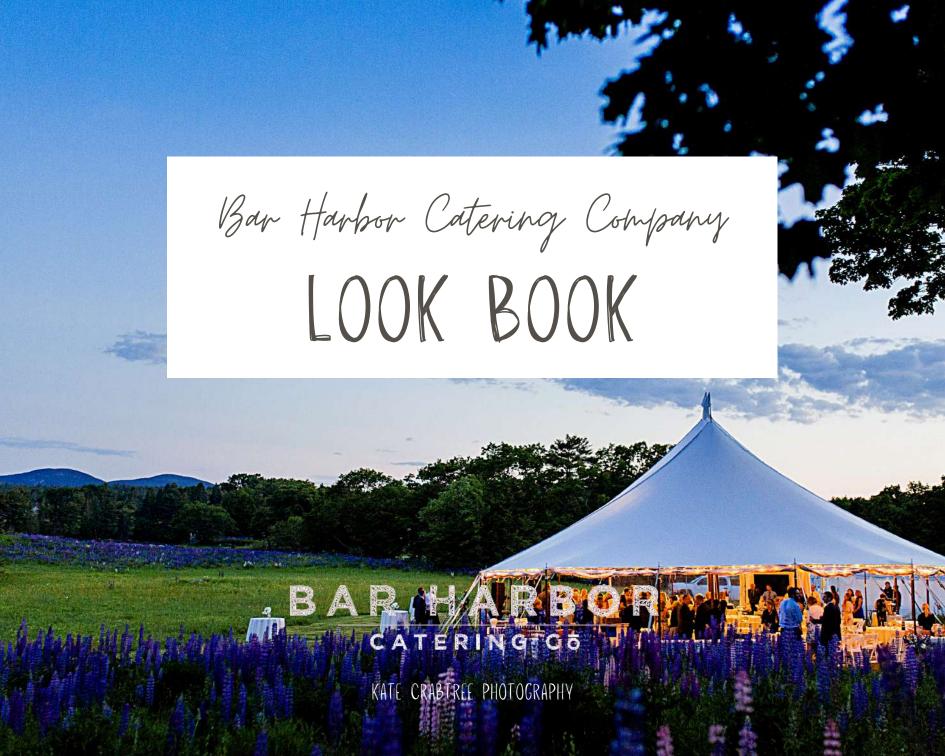

Menn

### Dre-Ceremony

WATER STATION WITH BLUEBERRY ICED TEA,
LAVENDER LEMONADE, CRANBERRY SELTZER
CRUDITE CONES
TREAT CART WITH DUCK JERKY, HERBED
POPCORN, & MARCONA ALMONDS
PUSH-POP POPSICLES

### Cocktail Hour

EARLY SUMMER OYSTER BAR WITH LOBSTER
CHICKEN & WAFFLE CONE
BRIE AND BLUEBERRY "POP TART"
CANDIED BACON BLT SLIDER
SPICY TUNA TARTARE
WATERMELON GAZPACHO SHOOTER
MINI CRAB CAKES

Pre-set First Course
CHARCUTERIE BOARD

Family-Style Dinner

FARMER'S MARKET GREEN SALAD
SWEET CORN & LOCAL TOMATO CAPRESE
ROASTED WILD SALMON
GAUCHO GRILLED STEAK
KALE & FARRO SALAD

Late right Snacks

MINI MAC & CHEESE BELGIAN FRIES SUMMER FLATBREAD PIZZA STATION

*Beverages*OPEN BEER & WINE PACKAGE
COFFEE & TEA

# Pre-ceremony - Drinks & Snack Cart





## Cocktail Hour - Raw Bar & Rassed Apps