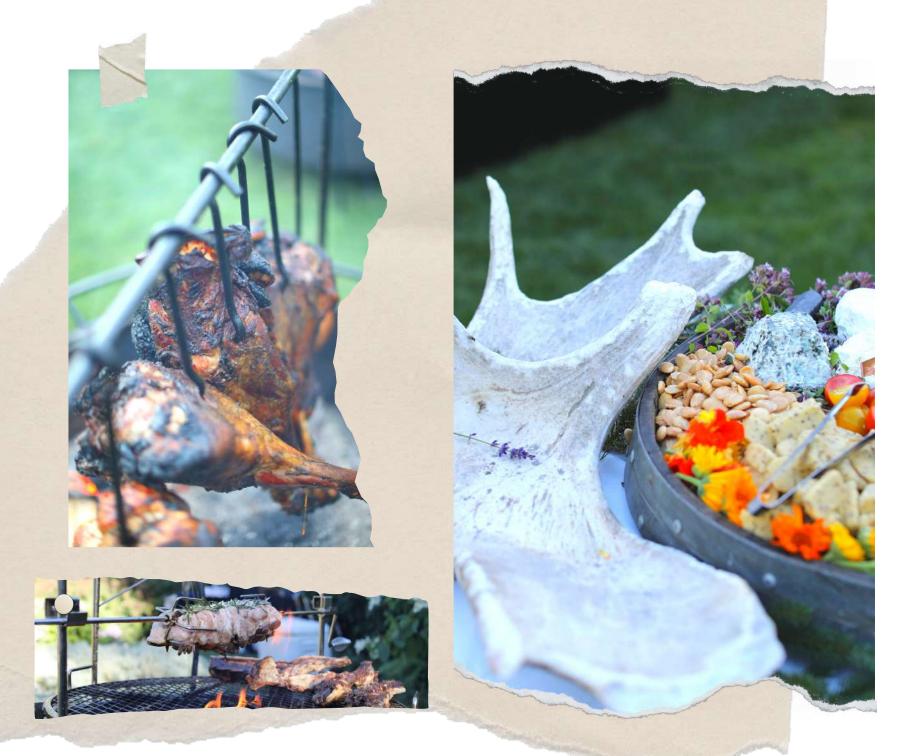

### Cocktail Hour

VIKING CHIC GRAZING TABLE
DEVILED QUAIL EGGS WITH BACON & TOMATO
HOUSE-MADE SAUSAGE SLIDER
CROSTINI

Family-Style Dinner

WHOLE FIRE ROASTED LAMB & LEMON ROSEMARY CHICKEN ROASTED VEGETABLES SUMMER SALAD Dessert

# Viking Inspiration