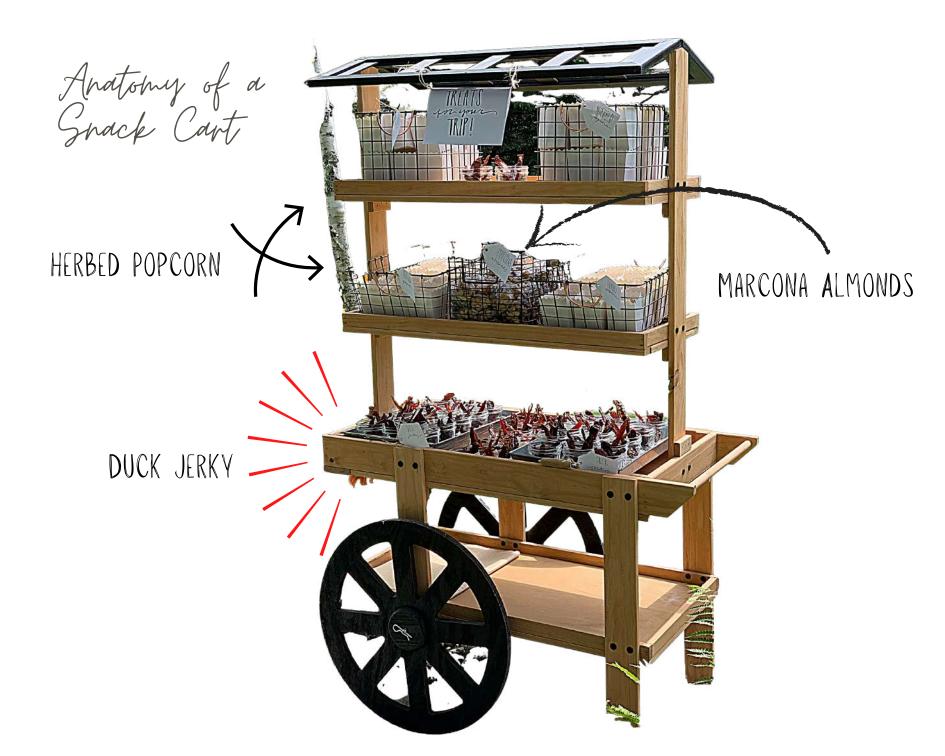

### Dre-Ceremony

WATER STATION WITH BLUEBERRY ICED TEA,
LAVENDER LEMONADE, CRANBERRY SELTZER
CRUDITE CONES
TREAT CART WITH DUCK JERKY, HERBED
POPCORN, & MARCONA ALMONDS
PUSH-POP POPSICLES

# Pre-ceremony - Drinks & Snack Cart