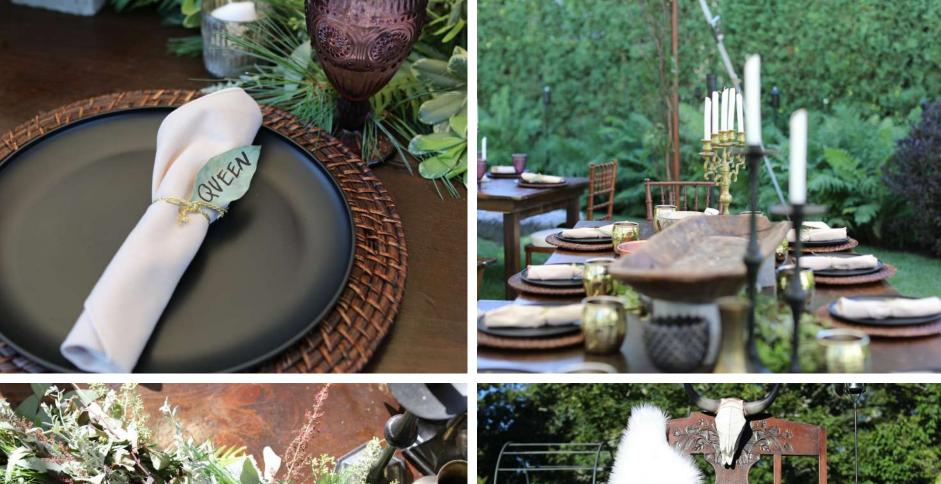

# Viking Inspiration

### Cocktail Hour

VIKING CHIC GRAZING TABLE
DEVILED QUAIL EGGS WITH BACON & TOMATO
HOUSE-MADE SAUSAGE SLIDER
CROSTINI

Family-Style Dinner

WHOLE FIRE ROASTED LAMB & LEMON ROSEMARY CHICKEN ROASTED VEGETABLES SUMMER SALAD Dessert

CHOCOLATE MOLTEN LAVA CAKES
WITH ICE CREAM

Beverages
FULL OPEN BAR

Signature Cocktail

MUDDLED BLUEBERRY MARGARITA