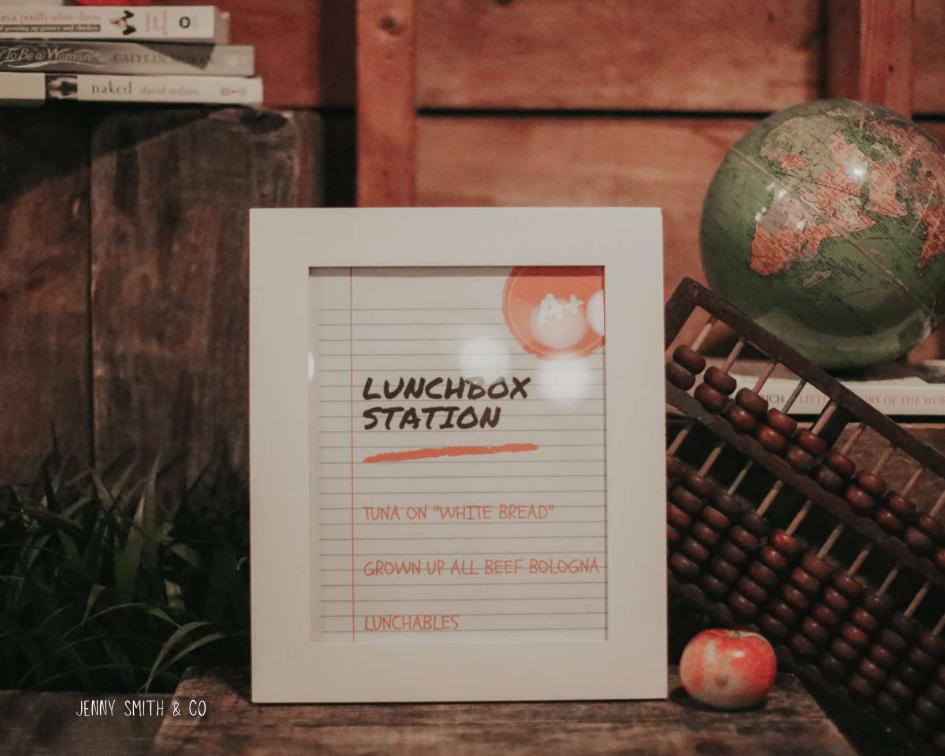

Passed Appetizers & Stations

CHICKEN & WAFFLE CONE

MINI LOBSTER POT PIE

GORGONZOLA & ONION JAM FLATBREAD

"TUNA ON WHITE BREAD"

GROWN-UP BOLOGNA SANDWICHES

CHARCUTERIE "LUNCHABLE" BOX

JENNY SMITH & CO