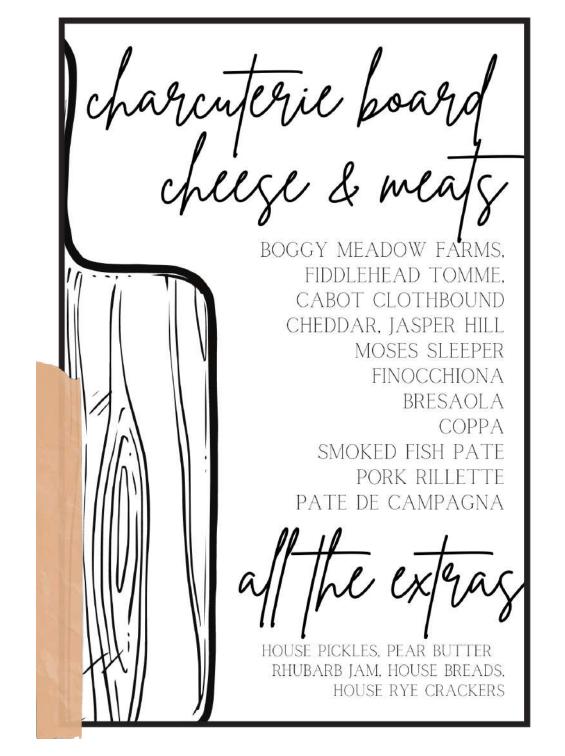

### Cocktail Hour

EARLY SUMMER OYSTER BAR WITH LOBSTER
CHICKEN & WAFFLE CONE
BRIE AND BLUEBERRY "POP TART"
CANDIED BACON BLT SLIDER
SPICY TUNA TARTARE
WATERMELON GAZPACHO SHOOTER
MINI CRAB CAKES

Pre-set First Course
CHARCUTERIE BOARD