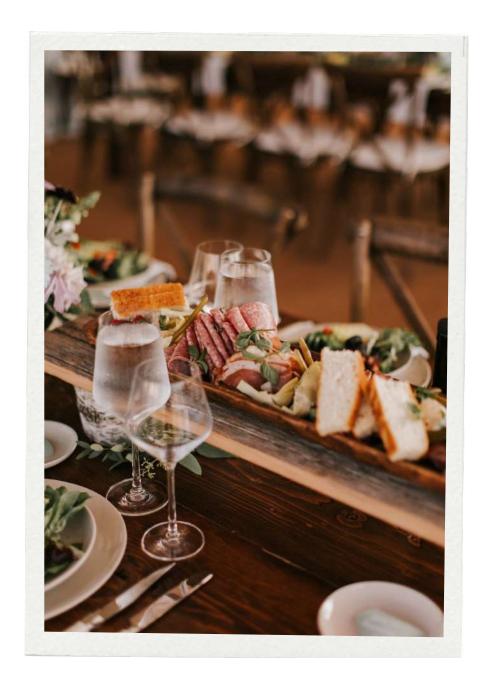

### Cocktail Hour

EARLY SUMMER OYSTER BAR WITH LOBSTER
CHICKEN & WAFFLE CONE
BRIE AND BLUEBERRY "POP TART"
CANDIED BACON BLT SLIDER
SPICY TUNA TARTARE
WATERMELON GAZPACHO SHOOTER
MINI CRAB CAKES

Pre-set First Course
CHARCUTERIE BOARD

Family-Style Dinner

FARMER'S MARKET GREEN SALAD
SWEET CORN & LOCAL TOMATO CAPRESE
ROASTED WILD SALMON
GAUCHO GRILLED STEAK
KALE & FARRO SALAD

Late right Snacks

MINI MAC & CHEESE BELGIAN FRIES SUMMER FLATBREAD PIZZA STATION